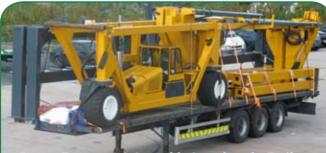

Easy to Transport & Assemble Anywhere by Trailer or 40ft Conta

Travels In/Out Of Warehouse with Ease

- 2 Speed Drive
- 3 Wheel Drive

Large Tyres for Low Ground Pressure

 $\ensuremath{\mathbb{G}}$  Ergonomically designed /driver friendly cab