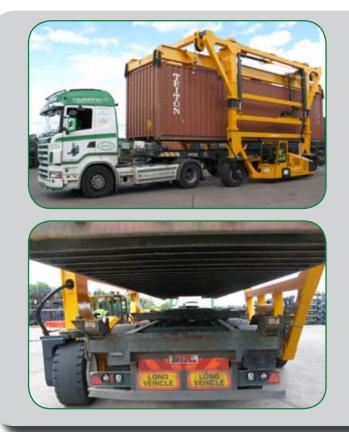

Easy to Transport & Assemble Anywhere by Trailer or 40ft Conta

Travels In/Out Of Warehouse with Ease

- 2 Speed Drive
- 3 Wheel Drive

Large Tyres for Low Ground Pressure

 $\ensuremath{\mathbb{G}}$  Ergonomically designed /driver friendly cab