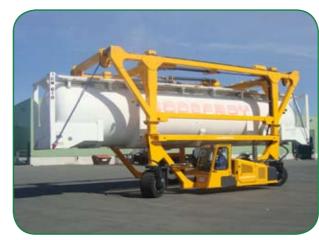

## **Combilift Straddle Carrier**

#### The Cost Effective Solution For Handling Containers And Oversized Loads

www.COMBiLiFT.com

• 35 Tonnes / 77,000lbs Lift Capacity

• 2-Wheel Hydrostatic Drive

• 2-Wheel Steer

**Combilift - Customised Handling Solutions** 

# **COMBi-SC**

**Combilift - Customised Handling Solution** 

- 2 Minute Off-Loading From Trailer To Ground
- Excellent 360° Visibility From Driver Position
- Eliminates Trailers Waiting To Be Loaded And Unloaded
- Safer Stuffing / Destuffing At Ground Level