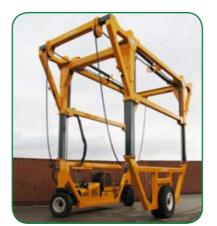

## **Combilift Straddle Carrier**

#### The Cost Effective Solution For Handling Containers And Oversized Loads

www.COMBiLiFT.com

• 35 Tonnes / 77,000lbs Lift Capacity

• 2-Wheel Hydrostatic Drive

• 2-Wheel Steer

**Combilift - Customised Handling Solutions** 