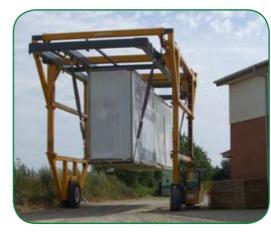

# **COMBi-SC**

**Combilift - Customised Handling Solution** 

- 2 Minute Off-Loading From Trailer To Ground
- Excellent 360° Visibility From Driver Position
- Eliminates Trailers Waiting To Be Loaded And Unloaded
- Safer Stuffing / Destuffing At Ground Level

- Low Ground Pressure When Fully Loaded
- More Economical To Run Versus Reach Stackers
- Reduced Operating Costs
- Reduced Energy Consumption
- Lighter Weight Versus Reach Stackers
- Narrow Aisles For Maximum Storage
- Rough Terrain & Ramp Friendly
- Works On Compacted Stone, Bitumen And Light Concrete
- Exceptional 3-Wheel Manoeuvrability Circle
- No Brake Maintenance
- Improves Productivity