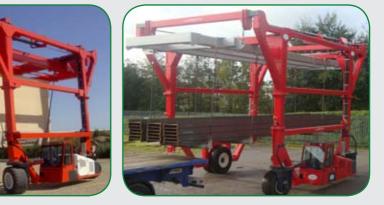

**Optional Features:** 

 Overall Dimensions Can Be Customised To Handle Non-Iso Containers Customised Attachments Available For Various Loads • Stack 2 High/ 3 High Automatic Container Spreader • Air Conditioning Weighing System