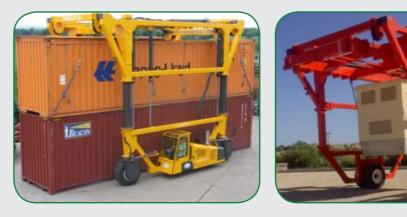

**Optional Features:** 

 Overall Dimensions Can Be Customised To Handle Non-Iso Containers Customised Attachments Available For Various Loads • Stack 2 High/ 3 High Automatic Container Spreader • Air Conditioning Weighing System