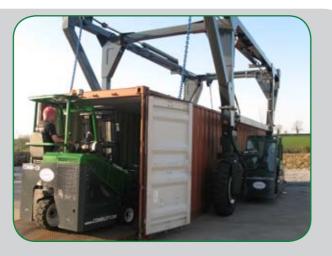

# **COMBi-SC**

**Combilift - Customised Handling Solution** 

- 2 Minute Off-Loading From Trailer To Ground
- Excellent 360° Visibility From Driver Position
- Eliminates Trailers Waiting To Be Loaded And Unloaded
- Safer Stuffing / Destuffing At Ground Level

- Low Ground Pressure When Fully Loaded
- More Economical To Run Versus Reach Stackers
- Reduced Operating Costs
- Reduced Energy Consumption
- Lighter Weight Versus Reach Stackers
- Narrow Aisles For Maximum Storage
- Rough Terrain & Ramp Friendly
- Works On Compacted Stone, Bitumen And Light Concrete
- Exceptional 3-Wheel Manoeuvrability Circle
- No Brake Maintenance
- Improves Productivity