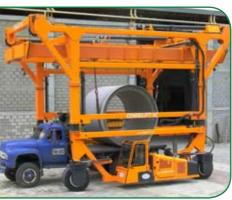

- Low Ground Pressure When Fully Loaded
- More Economical To Run Versus Reach Stackers
- Reduced Operating Costs
- Reduced Energy Consumption
- Lighter Weight Versus Reach Stackers
- Narrow Aisles For Maximum Storage
- Rough Terrain & Ramp Friendly
- Works On Compacted Stone, Bitumen And Light Concrete
- Exceptional 3-Wheel Manoeuvrability Circle
- No Brake Maintenance
- Improves Productivity

Easy to Transport & Assemble Anywhere by Trailer or 40ft Conta

Travels In/Out Of Warehouse with Ease

- 2 Speed Drive
- 3 Wheel Drive

Large Tyres for Low Ground Pressure

 $\ensuremath{\mathbb{G}}$  Ergonomically designed /driver friendly cab