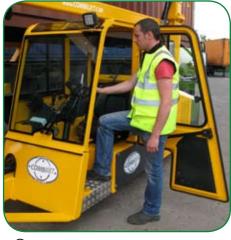

Easy to Transport & Assemble Anywhere by Trailer or 40ft Conta

Travels In/Out Of Warehouse with Ease

- 2 Speed Drive
- 3 Wheel Drive

Large Tyres for Low Ground Pressure

 $\ensuremath{\mathbb{G}}$  Ergonomically designed /driver friendly cab