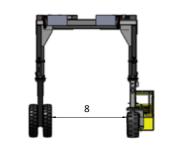

#### **SPECIFICATIONS COMBi-SC**

Patent Pending-International Application No. PCT/EP2010/051971

| REF | DESCRIPTION                | Metric                   |                                     | Imperial                |       |                                     |
|-----|----------------------------|--------------------------|-------------------------------------|-------------------------|-------|-------------------------------------|
|     | STANDARD BUILD             | SC3<br>Trailer to Ground | SC3T<br>Telescopic<br>2 High Option | <b>SC</b><br>Trailer to |       | SC3T<br>Telescopic<br>2 High Option |
| 1   | Overall Length             | 9148mm                   |                                     | 360"                    |       |                                     |
| 2   | Overall Width              | 4800mm                   |                                     | 189"                    |       |                                     |
| 3   | Overall Height             | 5165mm                   | 4925mm -<br>6725mm                  | 20                      | 3"    | 194" - 265"                         |
| 4   | Ground Clearance Under Cab | 275                      | mm                                  | 11"                     |       |                                     |
| 5   | Height Over Cab            | 2300mm                   |                                     | 91"                     |       |                                     |
| 6   | Track Front                | 3703mm                   |                                     | 146″                    |       |                                     |
| 7   | Wheelbase                  | 5775mm                   |                                     |                         | 227"  |                                     |
| 8   | Width Load Area            | 3000                     | )mm                                 | 118"                    |       | 8″                                  |
| 9   | Height Load Area           | 4600mm                   | 4360mm -<br>6160mm                  | 18                      | 1"    | 172" - 243"                         |
| 10  | Minimum Outside Radius     | 14500mm                  |                                     | 571"                    |       |                                     |
| 11  | Overhang Front             | 1686mm                   |                                     | 66"                     |       |                                     |
| 12  | Overhang Back              | 1686mm                   |                                     | 66"                     |       |                                     |
| 13  | Lift Stroke                | 2200mm                   |                                     | 87"                     |       |                                     |
| А   | Capacity                   | 35,000kg                 |                                     | 77,000lbs               |       |                                     |
| В   | Unladen Weight             | 16,950kg                 | 19,200kg                            | 37,37                   | 70lbs | 42,330lbs                           |
| С   | Gradeability               | 5%                       |                                     |                         |       |                                     |
| D   | Maximum Ground Speed       | 8 km/h                   |                                     | 5 mph                   |       |                                     |
| Е   | Kubota 3.8 Litre Diesel    | 73kW                     |                                     | 96hp                    |       |                                     |
| F   | Electric's                 | 12 Volt                  |                                     |                         |       |                                     |
| G   | Tyres                      | 4 x Super Elastic Tyres  |                                     |                         |       |                                     |
| Н   | Standard Colour            | Yellow & Grey            |                                     |                         |       |                                     |
| 1   | Suspension Seat            | KAB Model 116            |                                     |                         |       |                                     |