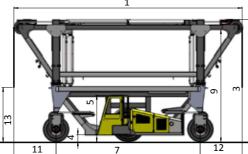

#### **SPECIFICATIONS COMBi-SC**

Patent Pending-International Application No. PCT/EP2010/051971

| REF | DESCRIPTION                | Metric                   |                                     | Imperial                |       |                                     |
|-----|----------------------------|--------------------------|-------------------------------------|-------------------------|-------|-------------------------------------|
|     | STANDARD BUILD             | SC3<br>Trailer to Ground | SC3T<br>Telescopic<br>2 High Option | <b>SC</b><br>Trailer to |       | SC3T<br>Telescopic<br>2 High Option |
| 1   | Overall Length             | 9148mm                   |                                     | 360"                    |       |                                     |
| 2   | Overall Width              | 4800mm                   |                                     | 189"                    |       |                                     |
| 3   | Overall Height             | 5165mm                   | 4925mm -<br>6725mm                  | 20                      | 3"    | 194" - 265"                         |
| 4   | Ground Clearance Under Cab | 275                      | mm                                  | 11"                     |       |                                     |
| 5   | Height Over Cab            | 2300mm                   |                                     | 91"                     |       |                                     |
| 6   | Track Front                | 3703mm                   |                                     | 146″                    |       |                                     |
| 7   | Wheelbase                  | 5775mm                   |                                     |                         | 227"  |                                     |
| 8   | Width Load Area            | 3000                     | )mm                                 | 118"                    |       | 8″                                  |
| 9   | Height Load Area           | 4600mm                   | 4360mm -<br>6160mm                  | 18                      | 1"    | 172" - 243"                         |
| 10  | Minimum Outside Radius     | 14500mm                  |                                     | 571"                    |       |                                     |
| 11  | Overhang Front             | 1686mm                   |                                     | 66"                     |       |                                     |
| 12  | Overhang Back              | 1686mm                   |                                     | 66"                     |       |                                     |
| 13  | Lift Stroke                | 2200mm                   |                                     | 87"                     |       |                                     |
| А   | Capacity                   | 35,000kg                 |                                     | 77,000lbs               |       |                                     |
| В   | Unladen Weight             | 16,950kg                 | 19,200kg                            | 37,37                   | 70lbs | 42,330lbs                           |
| С   | Gradeability               | 5%                       |                                     |                         |       |                                     |
| D   | Maximum Ground Speed       | 8 km/h                   |                                     | 5 mph                   |       |                                     |
| Е   | Kubota 3.8 Litre Diesel    | 73kW                     |                                     | 96hp                    |       |                                     |
| F   | Electric's                 | 12 Volt                  |                                     |                         |       |                                     |
| G   | Tyres                      | 4 x Super Elastic Tyres  |                                     |                         |       |                                     |
| Н   | Standard Colour            | Yellow & Grey            |                                     |                         |       |                                     |
| 1   | Suspension Seat            | KAB Model 116            |                                     |                         |       |                                     |