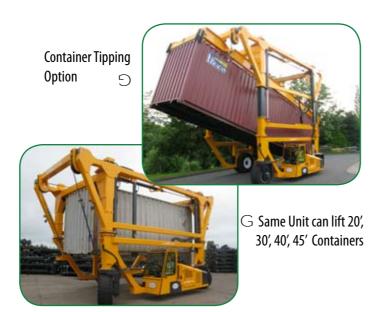

**Optional Features:** 

 Overall Dimensions Can Be Customised To Handle Non-Iso Containers Customised Attachments Available For Various Loads • Stack 2 High/ 3 High Automatic Container Spreader • Air Conditioning Weighing System