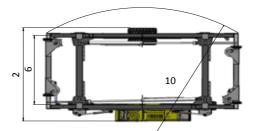

#### **SPECIFICATIONS COMBi-SC**

Patent Pending-International Application No. PCT/EP2010/051971

| REF | DESCRIPTION                | Metric                   |                                     | Imperial                |       |                                     |
|-----|----------------------------|--------------------------|-------------------------------------|-------------------------|-------|-------------------------------------|
|     | STANDARD BUILD             | SC3<br>Trailer to Ground | SC3T<br>Telescopic<br>2 High Option | <b>SC</b><br>Trailer to |       | SC3T<br>Telescopic<br>2 High Option |
| 1   | Overall Length             | 9148mm                   |                                     | 360"                    |       |                                     |
| 2   | Overall Width              | 4800mm                   |                                     | 189"                    |       |                                     |
| 3   | Overall Height             | 5165mm                   | 4925mm -<br>6725mm                  | 20                      | 3"    | 194" - 265"                         |
| 4   | Ground Clearance Under Cab | 275                      | mm                                  | 11"                     |       |                                     |
| 5   | Height Over Cab            | 2300mm                   |                                     | 91"                     |       |                                     |
| 6   | Track Front                | 3703mm                   |                                     | 146″                    |       |                                     |
| 7   | Wheelbase                  | 5775mm                   |                                     |                         | 227"  |                                     |
| 8   | Width Load Area            | 3000                     | )mm                                 | 118"                    |       | 8″                                  |
| 9   | Height Load Area           | 4600mm                   | 4360mm -<br>6160mm                  | 18                      | 1"    | 172" - 243"                         |
| 10  | Minimum Outside Radius     | 14500mm                  |                                     | 571"                    |       |                                     |
| 11  | Overhang Front             | 1686mm                   |                                     | 66"                     |       |                                     |
| 12  | Overhang Back              | 1686mm                   |                                     | 66"                     |       |                                     |
| 13  | Lift Stroke                | 2200mm                   |                                     | 87"                     |       |                                     |
| А   | Capacity                   | 35,000kg                 |                                     | 77,000lbs               |       |                                     |
| В   | Unladen Weight             | 16,950kg                 | 19,200kg                            | 37,37                   | 70lbs | 42,330lbs                           |
| С   | Gradeability               | 5%                       |                                     |                         |       |                                     |
| D   | Maximum Ground Speed       | 8 km/h                   |                                     | 5 mph                   |       |                                     |
| Е   | Kubota 3.8 Litre Diesel    | 73kW                     |                                     | 96hp                    |       |                                     |
| F   | Electric's                 | 12 Volt                  |                                     |                         |       |                                     |
| G   | Tyres                      | 4 x Super Elastic Tyres  |                                     |                         |       |                                     |
| Н   | Standard Colour            | Yellow & Grey            |                                     |                         |       |                                     |
| 1   | Suspension Seat            | KAB Model 116            |                                     |                         |       |                                     |