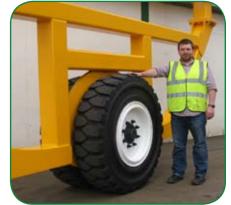

# **COMBi-SC**

**Combilift - Customised Handling Solution** 

- 2 Minute Off-Loading From Trailer To Ground
- Excellent 360° Visibility From Driver Position
- Eliminates Trailers Waiting To Be Loaded And Unloaded
- Safer Stuffing / Destuffing At Ground Level

- Low Ground Pressure When Fully Loaded
- More Economical To Run Versus Reach Stackers
- Reduced Operating Costs
- Reduced Energy Consumption
- Lighter Weight Versus Reach Stackers
- Narrow Aisles For Maximum Storage
- Rough Terrain & Ramp Friendly
- Works On Compacted Stone, Bitumen And Light Concrete
- Exceptional 3-Wheel Manoeuvrability Circle
- No Brake Maintenance
- Improves Productivity

Easy to Transport & Assemble Anywhere by Trailer or 40ft Conta

Travels In/Out Of Warehouse with Ease

- 2 Speed Drive
- 3 Wheel Drive

Large Tyres for Low Ground Pressure

 $\ensuremath{\mathbb{G}}$  Ergonomically designed /driver friendly cab