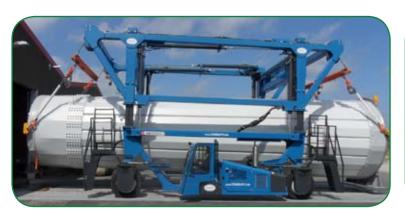

## **Combilift Straddle Carrier**

#### The Cost Effective Solution For Handling Containers And Oversized Loads

www.COMBiLiFT.com

• 35 Tonnes / 77,000lbs Lift Capacity

• 2-Wheel Hydrostatic Drive

• 2-Wheel Steer

**Combilift - Customised Handling Solutions** 