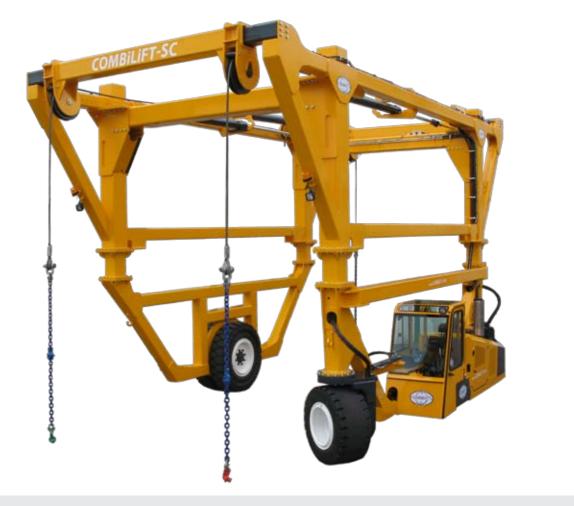

## **Combilift Straddle Carrier**

# **COMBi-SC**

**Combilift - Customised Handling Solution** 

- 2 Minute Off-Loading From Trailer To Ground
- Excellent 360° Visibility From Driver Position
- Eliminates Trailers Waiting To Be Loaded And Unloaded
- Safer Stuffing / Destuffing At Ground Level