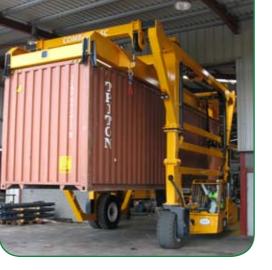

#### The Cost Effective Solution For Handling Containers And Oversized Loads

www.COMBiLiFT.com

• 35 Tonnes / 77,000lbs Lift Capacity

• 2-Wheel Hydrostatic Drive

• 2-Wheel Steer

**Combilift - Customised Handling Solutions** 

Easy to Transport & Assemble Anywhere by Trailer or 40ft Conta

Travels In/Out Of Warehouse with Ease

- 2 Speed Drive
- 3 Wheel Drive

Large Tyres for Low Ground Pressure

 $\ensuremath{\mathbb{G}}$  Ergonomically designed /driver friendly cab